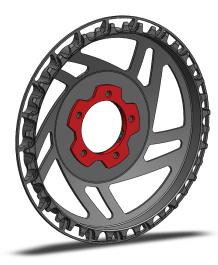

## **MULTISPACER OFFSETS**

The 40T Bling Ring offers multiple offsets using a revesable MultiSpacer.

For an inward 2.5mm offset, use no spacer. For the standard offset, key the spacer into the Bling Ring. For an outward 2.5mm offset, reverse the spacer.

2.5mm inward offset

Standard Bling Ring offset

2.5mm outward offset