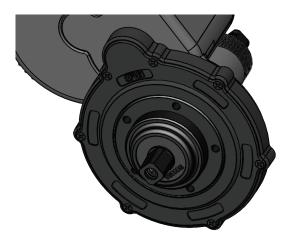

## LEKKIE DRIVE COVER

To run the 40T Bling Ring you must replace stock drive cover with the Lekkie Drive Cover.

If you are unfamiliar or uncomfortable with pulling the drive cover off see your local engineering or bike shop.

Step 1 Remove the seven screws.

Step 2 Pull stock drive cover off.

Step 3
Grease the inside of the inner lip and place Lekkie Drive Cover on motor.

Step 4 Install the seven screws.