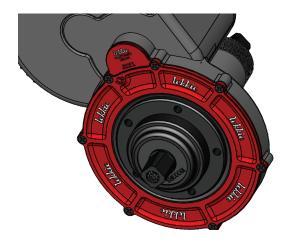

## LEKKIE DRIVE COVER

To run the 40T Bling Ring you must replace stock drive cover with the Lekkie Drive Cover.

If you are unfamiliar or uncomfortable with pulling the drive cover off see your local engineering or bike shop.

Step 1 Remove the seven screws.

Step 2 Pull stock drive cover off.

Step 3
Grease the inside of the inner lip and place Lekkie Drive Cover on motor.

Step 4 Install the seven screws.